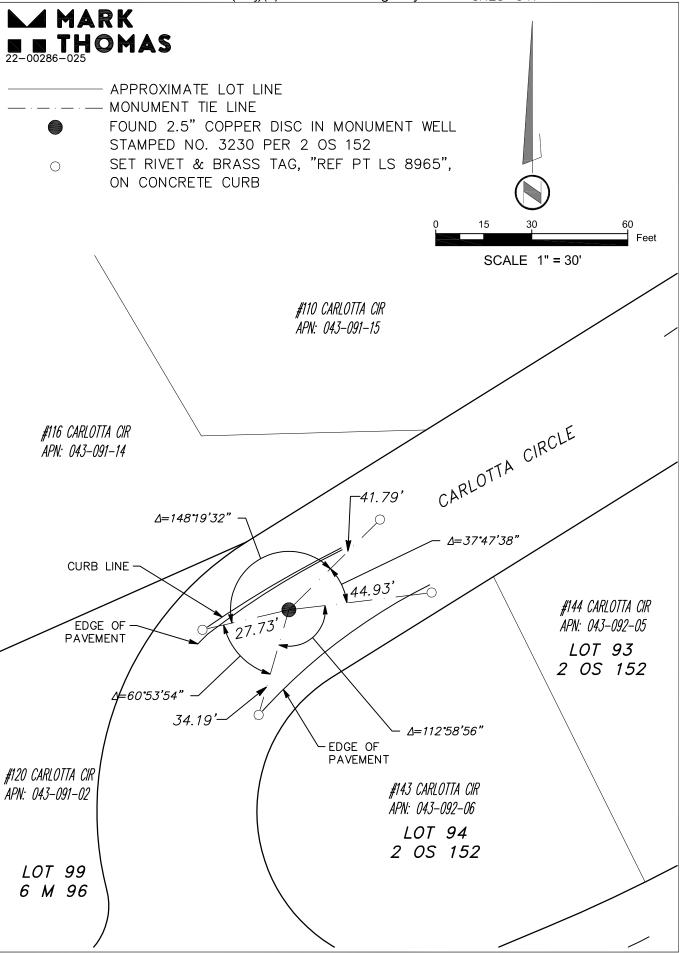

CORNER RECORD Agency Index CR23-047 Document Number 043-092-06(Adj)(c) City of MILL VALLEY County of MARIN . California Brief Legal Description FOUND MONUMENT AT CENTERLINE OF CARLOTTA CIRCLE, NEXT TO LOT 94 PER RECORD OF SURVEY, RECORDED IN BOOK 2 OFFICIAL SURVEYS AT PAGE 152 CORNER TYPE **COORDINATES (Optional)** N. E. Government Corner Control Elevation Meander Property Units Metric U.S. Survey Foot Rancho Other Horizontal Datum Epoch Date Zone Date of Survey APRIL 15, 2023 Vertical Datum Complies with Public Resources Code §§8801-8819 Complies with Public Resources Code §§8890-8902 **X** 8771 PLS Act Ref.: 8765(d) 8773 Other: Left as found Pre-Construction Established Rebuilt Corner/ Monument: Found and tagged Reestablished Referenced Post-Construction Narrative of corner identified and monument as found, set, reset, replaced, or removed; See sheet #2 for description(s): FOUND 2.5" COPPER DISC WITH PUNCH STAMPED NO. 3230, PER RECORD OF SURVEY, RECORDED IN BOOK 2 OFFICIAL SURVEYS AT PAGE 152, RECORDS OF MARIN COUNTY. THIS MONUMENT HAS BEEN REFERENCED PRIOR TO CONSTRUCTION. THE TIES SHOWN HEREON ARE FOR THE PURPOSE OF PERPETUATING FOUND MONUMENTS AND NO CLAIM IS MADE TO THEIR RELATIONSHIP TO THE BOUNDARY LOCATION SHOWN HEREON. SURVEYOR'S STATEMENT This Corner Record was prepared by me or under my direction in conformance with TRAVIS TIMOTH **BOHAN** the Professional Land Surveyors' Act on JUNE 30, 2023 No. 8965 **COUNTY SURVEYOR'S STATEMENT** July 03, 2023